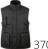

## RIPSTOP BODYWARMER

Quality

Outshell: 100% nylon - "Milky" coating

Lining: 100% polyester

Padding: 100% polyester - 200 gsm

### Style

Lined polar fleece high collar with double snap 2 front pockets with side opening, reinforced by 2 rivets and top flap opening, 2 chest pockets

and 1 inside pocket

Inside elasticated drawstring at waist Wind-resistant tightened armholes 2 side zips for movement freedom