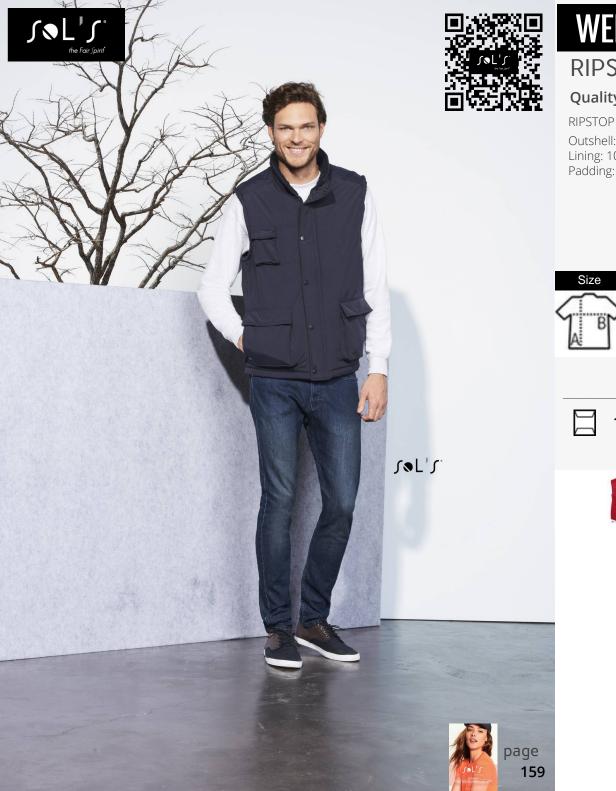

# **WELLS**

## 59100

## RIPSTOP BODYWARMER

Quality

Outshell: 100% nylon - "Milky" coating

Lining: 100% polyester

Padding: 100% polyester - 200 gsm

### Style

Lined polar fleece high collar with double snap 2 front pockets with side opening, reinforced by 2 rivets and top flap opening, 2 chest pockets

and 1 inside pocket

Inside elasticated drawstring at waist Wind-resistant tightened armholes 2 side zips for movement freedom