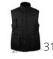

## RIPSTOP BODYWARMER

Quality

Outshell: 100% nylon - "Milky" coating

Lining: 100% polyester

Padding: 100% polyester - 200 gsm

### Style

Lined polar fleece high collar with double snap 2 front pockets with side opening, reinforced by 2 rivets and top flap opening, 2 chest pockets

and 1 inside pocket

Inside elasticated drawstring at waist Wind-resistant tightened armholes 2 side zips for movement freedom