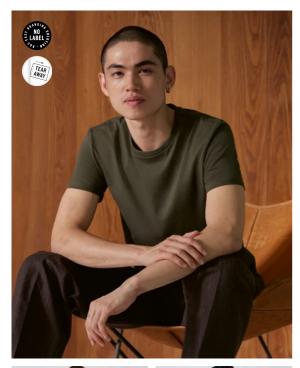

#### B&C, now sourcing 100% more sustainable fibres

THE COOL & CONSCIOUS ULTRA PRINTABLE TEE

Offering an extremely soft handfeel and a fashionable cut that fits perfectly, this heavyweight T-shirt - B&C Inspire Plus T /men - features a crew neck, short sleeves and side seams. Its high quality Organic or Organic in Conversion ring-spun combed cotton and the B&C No label solution ensure personalisation excellence.

For the perfect DUO, pair it with the B&C Inspire Plus T /women.

B&C Inspire Line is a complete collection of 14 styles, all made with the same quality and attention to design.

- Stripped back to the essentials, this heavy T-shirt is clean and minimalistic for any occasion
- Comfortable body length construction for a perfect retail look
- Side seams ensure the best fit and a masculine silhouette
- Cut in an easy, medium fit
- Thin collar rib for modern, up to date appearance
- For long-lasting comfort, the neck and shoulder seams are reinforced with a soft binding