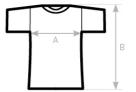

# Packing

10 pcs/pack & 50 pcs/carton

Size Guide

TM048

| B&C INSPIRE PLUS T /MEN       | XS | S  | М  |    | XL | 2XL | 3XL |
|-------------------------------|----|----|----|----|----|-----|-----|
| A HALF CHEST                  | -  | 47 | 50 | 53 | 56 | 59  | 62  |
| B BODY LENGTH FROM NECK POINT |    | 70 | 72 | 74 | 76 | 78  | 80  |