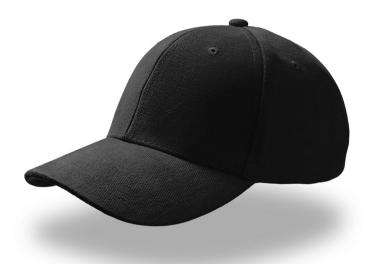

# **CHAMPION**

Baseball cap in 100% heavy cotton twill. Closure: self fabric strap with metal dull buckle and sewn hole.

### **Technical accessories**

| Composition | Main Fabric: 100% Heavy Cotton twill - 320 gsm          |
|-------------|---------------------------------------------------------|
| Panels      | 6 Panels                                                |
| Sweatband   | Sweatband self fabric with 4 stitching (closed on back) |
| Eyelets     | 6 Sewn eyelets on crown                                 |
| Buckram     | Buckram 40*40 - new                                     |
| Closure     | Full metal buckle with sewn hole                        |
| Size        | One size fits all                                       |
| Packing     | 24 x 144                                                |
| Custom code | 6505.00.30                                              |
| Made in     | China                                                   |
|             |                                                         |