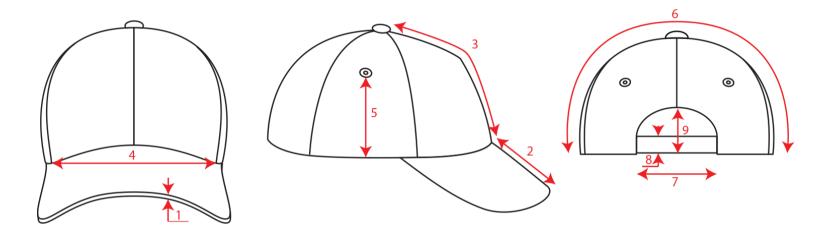

## Technical Size (cm)

- **2** 7.0
- **3** 16.0
- 4 18.5
- **5** 9.0
- 6 33.0
- **7** 9.0
- **8** 1.8
- 9 6.0