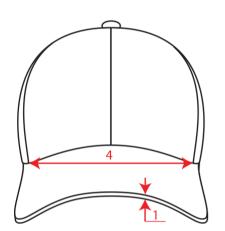

## Technical Size (cm)

- **1** 3,8
- **2** 7
- **3** 16,8
- **4** 18
- 5
- 6 33,5
- **7** 8,5
- 8 2
- 9 6