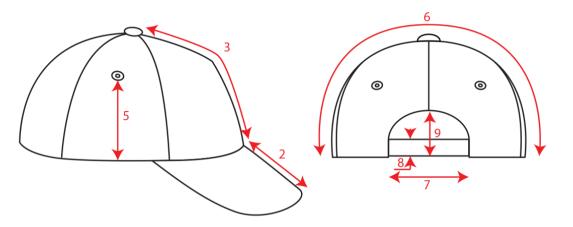

## Technical Size (cm)

- **1** 3,8
- **2** 7
- **3** 16,8
- **4** 18
- 5
- 6 33,5
- **7** 8,5
- 8 2
- 9 6