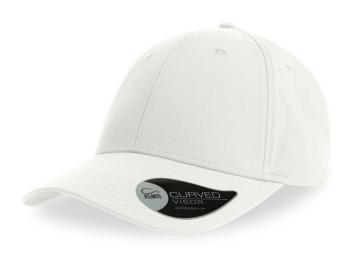

# **BOLT**

Constructed in a matt lightweight fabric with a cotton look & feel, BOLT is the **first curved visor baseball hat made of a high quality breathable polyester**, woven with a **mechanical stretch technique** that gives a very elastic result.