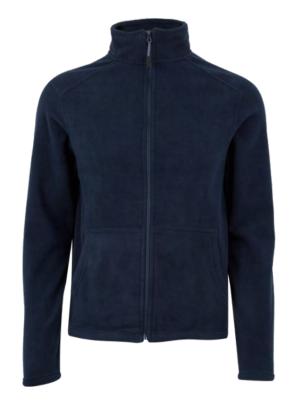

## Unisex polar fleece jacket

280g/m² Polar fleece 100% Polyester

**S — 3XL** 

| 1.12 1- |         |   |
|---------|---------|---|
| High    | ı colla | r |

Soft polar fleece, comfortable and warm

Excellent results in the pilling resistance tests

Complete inverted zipper with decorative plastic puller

Front kangaroo pocket with fine binding finish

Reinforced herringbone inner neck tape

Regular fit

Previuos name: SOFT