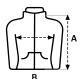

## **SIZES**

|   | S  | М  | L  | XL | 2XL | 3XL |
|---|----|----|----|----|-----|-----|
| Α | 66 | 68 | 71 | 73 | 75  | 77  |
| В | 50 | 52 | 54 | 58 | 62  | 64  |