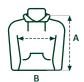

#### **SIZES**

|   | S  | M  | L  | XL | 2XL | 3XL |
|---|----|----|----|----|-----|-----|
| Α | 66 | 70 | 72 | 74 | 76  | 78  |
| В | 51 | 54 | 57 | 60 | 63  | 66  |

| <u>M</u> | 100 pieces per box |
|----------|--------------------|
|          | 10 pieces per bag  |