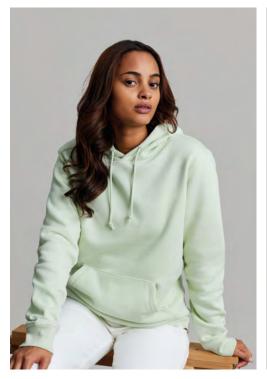

## Unisex hooded sweatshirt

290g/m² Brushed fleece 85% Organic RingSpun cotton 15% Recycled polyester

S - 3XL

Brushed fleece, soft, comfortable and warm

3 panel hood lined with Single Jersey

Kangaroo pocket with flatlock topstitch

Non-deformable collar, waistband and cuffs in ribbed knit fabric 1x1 with

Reinforced herringbone inner neck tape

Regular fit

Made with 85%
Organic materials
Certified by CONTROL UNION
CU 1089189