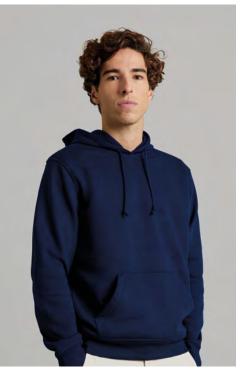

## Unisex hooded sweatshirt

290g/m² Brushed fleece 85% Organic RingSpun cotton 15% Recycled polyester

S - 3XL

Brushed fleece, soft, comfortable and warm

3 panel hood lined with Single Jersey

Kangaroo pocket with flatlock topstitch

Non-deformable collar, waistband and cuffs in ribbed knit fabric 1x1 with

Reinforced herringbone inner neck tape

Regular fit

Made with 85%
Organic materials
Certified by CONTROL UNION
CU 1089189