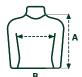

#### **SIZES**

|   | s  | M  | L  | XL | 2XL | 3XL |
|---|----|----|----|----|-----|-----|
| Α | 67 | 71 | 73 | 75 | 77  | 79  |
| В | 51 | 54 | 57 | 60 | 63  | 66  |

| 띠 | 100 pieces per box |
|---|--------------------|
|   | 10 pieces per bag  |