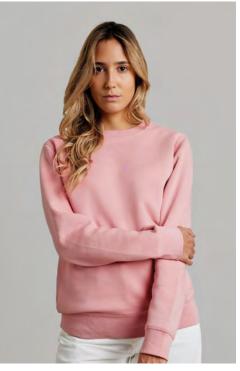

## Unisex crew neck sweatshirt

290g/m² Brushed sweatshirt 85% Organic RingSpun cotton 15% Recycled polyester

S - 3XL

Brushed fleece, soft, comfortable and warm

Non-deformable collar, waistband and cuffs in ribbed knit fabric 1x1 with elastane

Reinforced herringbone inner neck tape

Regular fit

Made with 85%
Organic materials
Certified by CONTROL UNION
CU 1089189