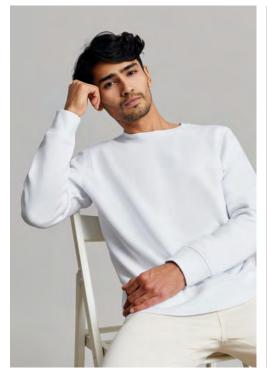

## Unisex crew neck sweatshirt

290g/m² Brushed sweatshirt 85% Organic RingSpun cotton 15% Recycled polyester

S - 3XL

Brushed fleece, soft, comfortable and warm

Non-deformable collar, waistband and cuffs in ribbed knit fabric 1x1 with elastane

Reinforced herringbone inner neck tape

Regular fit

Made with 85%
Organic materials
Certified by CONTROL UNION
CU 1089189