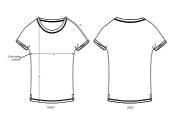

 $\boxtimes \mathbf{X} \mathbf{X} \mathbf{A} \mathbf{A} \mathbf{X}$ 

|   | SIZES         | XS   | S  | М  | L    | XL |
|---|---------------|------|----|----|------|----|
| А | Half Chest    | 45.5 | 48 | 51 | 54   | 57 |
| В | Body Length   | 62   | 64 | 66 | 68   | 69 |
| С | Sleeve Length | 19.5 | 20 | 21 | 21.5 | 22 |