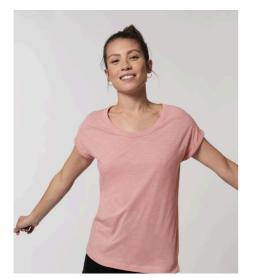

## WOMEN T-SHIRTS STTW112 - STELLA ROUNDER SLUB

## The women's rolled sleeve slub t-shirt

Medium Fit

- Dolman sleeve
- Self fabric binding at neck collar with narrow double topstitch
- Sleeve hem rolled up with bartacks
- Bottom hem with narrow double topstitch
- Slit at side seams

Shell : Slub Single Jersey, 100% Organic ring-spun combed cotton , Panel washed , 130 GSM