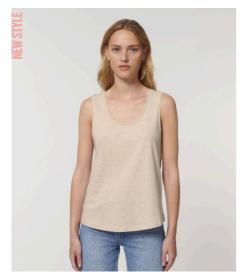

# STTW084-STELLA MINTER

## The women's medium fit tank top

#### Medium Fit

- Sleeveless
- 1x1 rib at neck collar and armhole
- Inside back neck tape in self fabric
- Bottom hem with narrow double topstitch

Shell : Single Jersey , 100% Organic ring-spun combed cotton , Fabric washed , 155 GSM