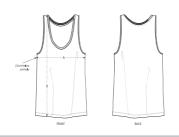

## The women's medium fit tank top

#### Medium Fit

- Sleeveless
- 1x1 rib at neck collar and armhole
- Inside back neck tape in self fabric
- Bottom hem with narrow double topstitch

Shell : Single Jersey , 100% Organic ring-spun combed cotton , Fabric washed , 155 GSM

### Wash Instructions

Wash similar colours together, no ironing on print, wash and iron inside out.

|   | SIZES       | XS   | S    | М    | L    | XL   | XXL  |
|---|-------------|------|------|------|------|------|------|
| Α | Half Chest  | 42.5 | 45   | 48   | 51   | 54   | 57   |
| В | Body Length | 60.5 | 62.5 | 64.5 | 66.5 | 67.5 | 67.5 |