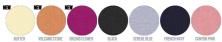

WHITES



## **COLORS**



ESSENTIAL HEATHERS



SPECIAL HEATHERS



WOMEN TANK TOPS

# STTW084-STELLA MINTER



## The women's medium fit tank top

#### Medium Fit

- Sleeveless
- 1x1 rib at neck collar and armhole
- Inside back neck tape in self fabric
- Bottom hem with narrow double topstitch

Shell : Single Jersey , 100% Organic ring-spun combed cotton , Fabric washed , 155 GSM

## Printing Specifications

For suitable print techniques, please download our printing guide

#### Certifications & memberships









### Wash Instructions

Wash similar colours together, no ironing on print, wash and iron inside out.





|   | SIZES       | XS   | S    | М    | L    | XL   | XXL  |
|---|-------------|------|------|------|------|------|------|
| Α | Half Chest  | 42.5 | 45   | 48   | 51   | 54   | 57   |
| В | Bod