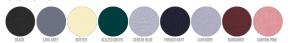

WHITES



## **COLORS**



# ESSENTIAL HEATHERS



#### WOMEN CREW NECK SWEATSHIRTS

## STSW125-STELLA DAZZLER

## The women's relaxed fit sweatshirt

#### Relaxed Fit

- Raglan sleeve
- 1x1 rib at neck collar, sleeve hem and bottom hem
- Inside herringbone back neck tape
- Self fabric half moon at back neck

Shell: French Terry , 85% Cotton - Organic Ring Spun Combed , 15% Polyester - Recycled , Fabric washed , Light sueded , 300 GSM

## **Printing Specifications**

For suitable print techniques, please download our printing guide

#### Certifications & memberships









## Wash Instructions

Wash similar colours together, do not iron on print, wash and iron inside out.





|   | SIZES         | XS   | S  | М    | L    | XL | XXL  |
|---|---------------|------|----|------|------|----|------|
| Α | Half Chest