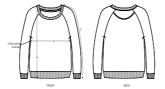

## The women's relaxed fit sweatshirt

#### Relaxed Fit

- Raglan sleeve
- 1x1 rib at neck collar, sleeve hem and bottom hem
- Inside herringbone back neck tape
- Self fabric half moon at back neck

Shell: French Terry , 85% Cotton - Organic Ring Spun Combed , 15% Polyester - Recycled , Fabric washed , Light sueded , 300 GSM

## Wash Instructions

Wash similar colours together, do not iron on print, wash and iron inside out.

|   | SIZES         | XS   | S  | М    | L    | XL | XXL  |
|---|---------------|------|----|------|------|----|------|
| Α | Half Chest    | 52.5 | 55 | 58   | 61   | 64 | 67   |
| В | Body Length   | 60   | 62 | 64   | 66   | 67 | 68   |
| С | Sleeve Length | 64.8 | 66 | 67.5 | 68.8 | 70 | 71.2 |