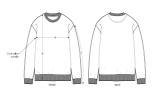

|   | SIZES         | XXS  | XS   | S    | М  | L    | XL | XXL  | 3XL |
|---|---------------|------|------|------|----|------|----|------|-----|
| А | Half Chest    | 46   | 49   | 52   | 55 | 58   | 61 | 64   | 67  |
| В | Body Length   | 60.5 | 62.5 | 68   | 72 | 74   | 76 | 78   | 80  |
| С | Sleeve Length | 57   | 59   | 62.5 | 65 | 68.5 | 69 | 69.5 | 70  |