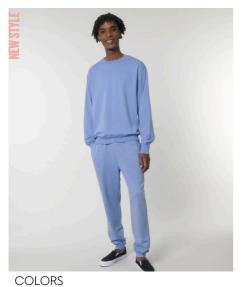

# UNISEX CREW NECK SWEATSHIRTS STSU085 - MATCHER VINTAGE

# The unisex medium fit garment dyed crewneck sweatshirt

Medium Fit

- Set-in sleeve
- 1x1 rib at neck collar, sleeve hem and bottom hem
- Inside single jersey back neck tape
- Self fabric half moon at back neck
- Single needle topstitch at neck collar
- Armhole, sleeve hem and bottom hem with twin needle topstitch
- Slight shading on seams to give washed look.
- Garment dyed product, each garment may vary in appearance, colour may bleed, follow our care label