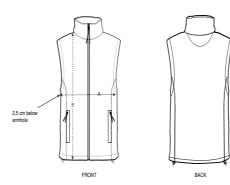

### The women's sleeveless softshell jacket

Fitted

XS > XXL

315 GSM

```
Details
```

- High collar
- Bottom hem with adjustable plastic stopper and elastic cord
- Reverse nylon zip at center front
- · Zipped outside welt pockets with reflective elastic puller
- Fully bonded inside fleece layer with ab-nti piling finish
- Side panels and stretch for better shape
- Inside seams finished with recycled binding
- Water repellent Bottom hem with adjustable plastic stopper and elastic cord
- Water repellent
- Breathable and Windproof

### Size Guide

|   | Sizes       | XS | S  | М  | L  | XL | XXL |  |
|---|-------------|----|----|----|----|----|-----|--|
| А | Half Chest  | 44 | 47 | 50 | 53 | 56 | 60  |  |
| В | Body Length | 61 | 63 | 65 | 67 | 69 | 71  |  |