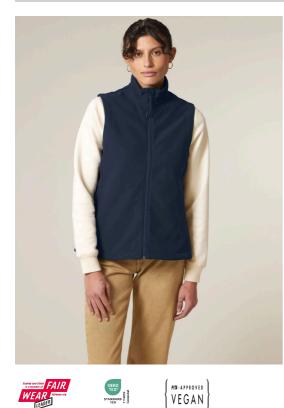

### The women's sleeveless softshell jacket

Fitted

XS > XXL

315 GSM

```
Details
```

- High collar
- Bottom hem with adjustable plastic stopper and elastic cord
- Reverse nylon zip at center front
- · Zipped outside welt pockets with reflective elastic puller
- Fully bonded inside fleece layer with ab-nti piling finish
- Side panels and stretch for better shape
- Inside seams finished with recycled binding
- Water repellent Bottom hem with adjustable plastic stopper and elastic cord
- Water repellent
- Breathable and Windproof

#### Composition

Shell - Balanced Plain weave 94% Recycled Polyester - 6% Elastane - 315 GSM Fluorine-free DWR