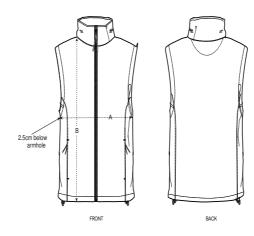

## Size Guide

|   | Sizes       | S  | М  | L  | XL | XXL  | 3XL | 4XL | 5XL |
|---|-------------|----|----|----|----|------|-----|-----|-----|
| Α | Half Chest  | 53 | 56 | 59 | 62 | 66   | 70  | 75  | 80  |
| В | Body Length | 68 | 70 | 72 | 74 | 76.5 | 79  | 81  | 82  |