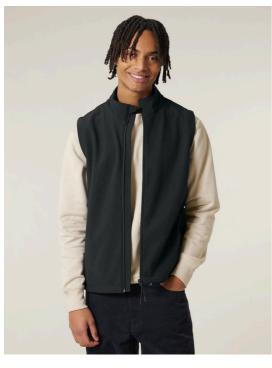

# The men's sleeveless softshell jacket

Medium Fit S > 5XL\* 315 GSM

#### **Details**

- High collar
- Bottom hem with adjustable plastic stopper and elastic cord
- Reverse nylon zip at center front
- Zipped outside welt pockets with reflective elastic puller
- Fully bonded inside fleece layer with ab-nti piling finish
- Side panels and stretch for better shape
- Inside seams finished with recycled binding
- Water repellent Bottom hem with adjustable plastic stopper and elastic cord
- Water repellent
- · Breathable and Windproof

#### Composition

Shell - Balanced Plain weave 94% Recycled Polyester - 6% Elastane - 315 GSM Fluorine-free DWR