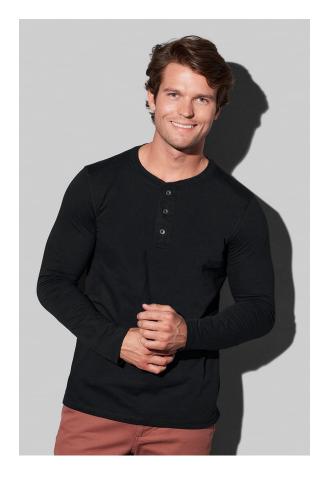

## ST9460 SHAWN HENLEY LONG SLEEVE

Long sleeve with buttons for men

100% ring-spun cotton, slub yarn single jersey

S-2XL | 140 g/m<sup>2</sup> | Regular | 24 / carton

- **✓ SLUB YARN FOR A TEXTURISED LOOK**
- **✓** METAL BUTTONS
- **✓ NO LABEL IN COLLAR**