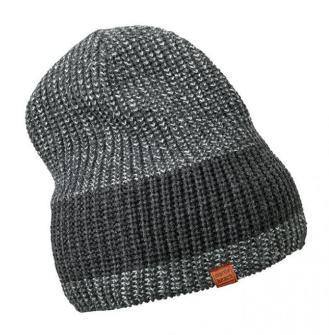

## Melange knitted hat in fashionable rib-design

Broad unicoloured rib-design all around the beanie Extra long form Imitation leather label on the edge Pleasant to wear thanks to fleece band on the inside