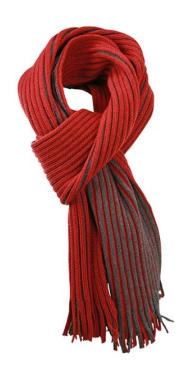

## Attractive knitted scarf

Effective accents due to two-coloured rib-design Scarf with lavish fringe 180 x 21 cm

**Fabric** Outer fabric: 100% polyacrylic

Country of origin China

Care instructions

## Available colours

|                                                           | one size  |
|-----------------------------------------------------------|-----------|
| Weight in g                                               | 168g      |
| VPE (pcs. per inner packaging / pcs. per outer packaging) | 10/50     |
| measurements in cm                                        | one size  |
| Length:                                                   | 180,00 cm |
| Width:                                                    | 21,00 cm  |