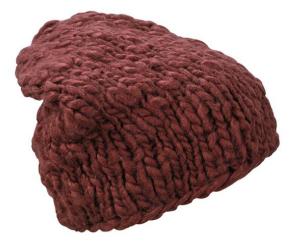

## Casual beanie in fashionable design

Coarse knitting of high-quality slub yarns Ruffled at the centre back for a perfect fit Fleece band on the inside makes it pleasant to wear

| Fabric            | Outer fabric: 100% polyacrylic Lining: 100% polyester |
|-------------------|-------------------------------------------------------|
| Country of origin | China                                                 |