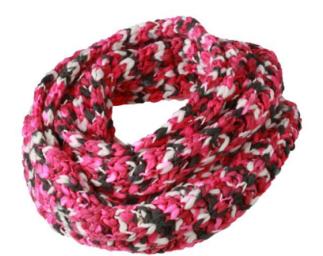

## **MB7981 Coarse Loop Scarf**

## Casual loop scarf in coarse knitting

Coarse knit fabric of high-quality slub yarns Soft and fluffy touch Measurements: 65 x 20 cm

**Fabric** Outer fabric: 80% polyacrylic, 20%

polyamide

Country of origin China