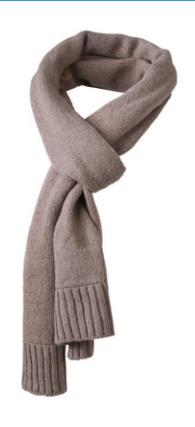

## MB7978 Melange Scarf Basic

## Elegant knitted scarf made of melange yarns

Border in twin layer knitting, stocking stitch Border with trendy rib pattern Available as a set with gloves and hat Measurements: 180 x 25 cm

**Fabric** Outer fabric: 80% polyacrylic, 20%