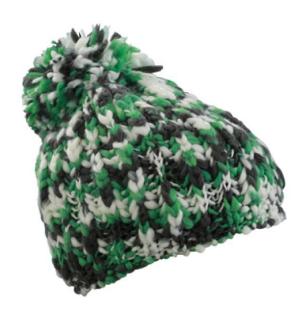

# **MB7977 Coarse Knitting Hat**

## Casual hat in coarse knitting with pompon

Coarse knitting of high-quality slub yarns Soft and fluffy touch Fleece band on the inside for comfort

**Fabric** Outer fabric: 80% polyacrylic, 20%

polyamide