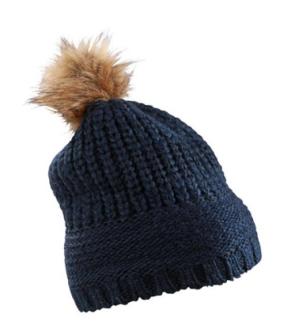

# MB7975 Knitted Hat with Shiny Effect

## Elegant knitted hat with sparkle yarn effects

Lavish design with various knitting techniques Section in purl knitting offers space for decoration Twin-rib on border Fake fur pompon

**Fabric** Outer fabric: 74% polyacrylic, 26%