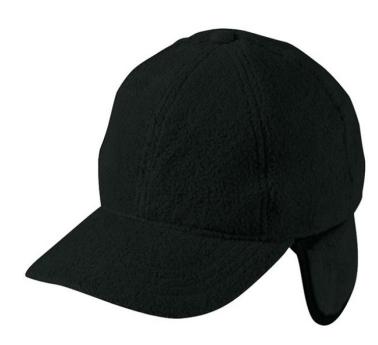

# MB7510 6 Panel Fleece Cap with Earflaps

### Warm fleece cap with ear flaps

Anti-pilling fleece 4 stitching lines on the peak Laminated front panels Padded satin sweat band Zip fastener for size adjustment

**Fabric** Outer fabric (300 g/m²): 100%

## Available colours

■ black ■ dark-green ■ grey ■ navy