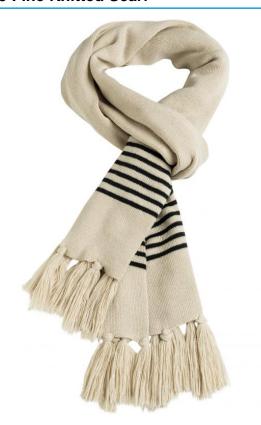

## **MB7309 Fine Knitted Scarf**

## Extra long woven scarf with fine contrasting stripes

Stocking stitch Border with long fringes Extremely soft touch

**Fabric** Outer fabric: 100% polyacrylic

Country of origin China

Care instructions

## Available colours

| 7 Trailable delegate                                      |           |
|-----------------------------------------------------------|-----------|
|                                                           | one size  |
| Weight in g                                               | 222g      |
| VPE (pcs. per inner packaging / pcs. per outer packaging) | 4/40      |
| measurements in cm                                        | one size  |
| Length:                                                   | 195,00 cm |
| Width:                                                    | 42,00 cm  |