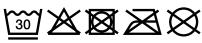

## Fine knitted scarf made of melange yarns

Knitted right/left with rolled edges on the long ends 190 x 75 cm

Fabric

Outer fabric: 80% polyacrylic, 20% polyamide

Country of origin

China

Care instructions

Available colours