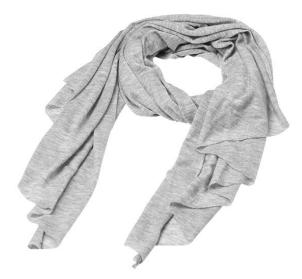

## Fine knitted scarf made of melange yarns

Knitted right/left with rolled edges on the long ends 190 x 75 cm

Fabric

Outer fabric: 80% polyacrylic, 20% polyamide

Country of origin

China

Care instructions

Available colours

|                                               |                        |                    | Stand: 07.03.2019 - 15:45:5 |
|-----------------------------------------------|------------------------|--------------------|-----------------------------|
| anthracite-melange                            | denim-melange          | light-grey-melange | navy-melange                |
| vailable colours                              |                        |                    |                             |
| Width:                                        |                        |                    | 75,00 cm                    |
| Length:                                       |                        |                    | 190,00 cm                   |
| measurements in cm                            |                        |                    | one size                    |
| <b>VPE</b><br>(pcs. per inner packaging / pcs | . per outer packaging) |                    | 5/80                        |
| Weight in g                                   |                        |                    | 143g                        |
|                                               |                        |                    | one size                    |