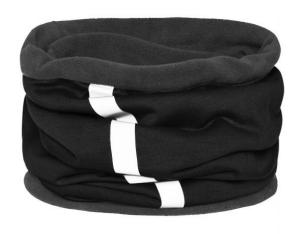

# **MB7300 Winter X-Tube**

## X-Tube with fashionable reflective stripe

Warm fleece lining
Very elastic and shape retaining single jersey
X-Tube with fashionable reflective stripe
30 x 50 cm

**Fabric:** Outer fabric: 100% polyester