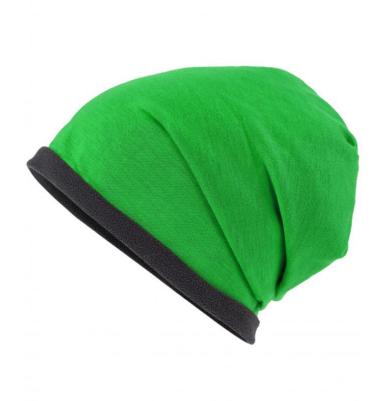

## **MB7131 Fleece Beanie**

## Casual beanie with fleece border in contrasting colour

Elastic, shape-retaining single jersey Inside made of warm fleece

**Fabric** Outer fabric: 100% polyester

Lining: 100% polyester

Country of origin China