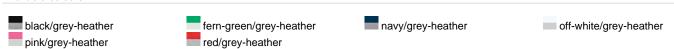

## Available colours

|                                                           | one size |
|-----------------------------------------------------------|----------|
| Weight in g                                               | 40g      |
| VPE (pcs. per inner packaging / pcs. per outer packaging) | 10/100   |
| measurements in cm                                        | one size |
| 1/2 width:                                                | 0,00 cm  |
| height:                                                   | 22,00 cm |

## Available colours

Stand: 26.02.2019 - 11:33:08