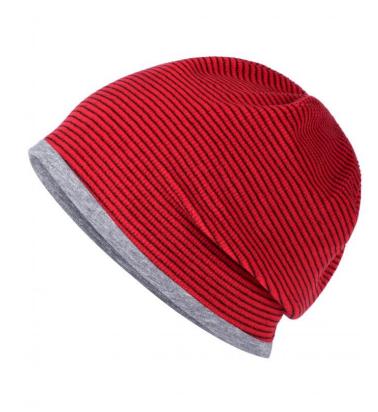

## **MB7127 Structured Beanie**

## Stretch fleece beanie with contrasting border

Pleasantly soft, bi-elastic fabric Outside lightly roughened in discreet striped look Pleasant to wear due to lining in contrasting colour

**Fabric** Outer fabric: 92% polyester, 8%