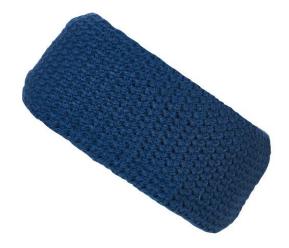

## Headband in fine crochet look

Inside of headband with integrated fleece band - pleasant to wear

Country of origin

China

Care instructions

## Available colours

|                                                              |                                               |                | on                      | e size |  |
|--------------------------------------------------------------|-----------------------------------------------|----------------|-------------------------|--------|--|
| Weight in g                                                  |                                               |                |                         | 48g    |  |
| VPE<br>(pcs. per inner packaging / pcs. per outer packaging) |                                               |                | 10/200                  |        |  |
| measurements in cm                                           |                                               |                | one size                |        |  |
| 1/2 width:                                                   |                                               |                | 23,                     | 00 cm  |  |
| height:                                                      |                                               |                | 10,                     | 00 cm  |  |
| Available colours                                            |                                               |                |                         |        |  |
| black<br>graphite<br>red                                     | burnt-orange<br>indigo-blue<br>silver-melange | cobalt<br>navy | fern-green<br>off white |        |  |