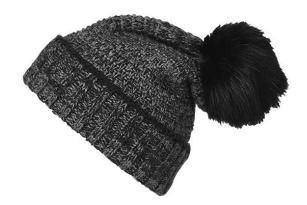

## MB7115 Ladies' Melange Beanie

Contrasting highlights on brim Coarse knitting of melange yarns Pleasant to wear thanks to fleece band on the inside

**Fabric** Outer fabric: 100% polyacrylic

Lining: 100% polyester

## Available colours

coal-black/grey navy/white plum/white

Stand: 07.03.2019 - 14:15:53