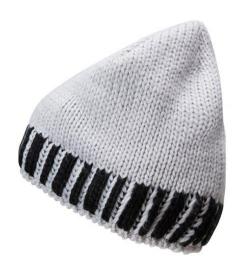

## **MB7106 Men's Winter Hat**

## Knitted cap with effective border in contrasting colour

Stocking stitch

Cap edge in 2-coloured rib-design

Pleasant to wear thanks to fleece band on the inside

**Fabric** Outer fabric: 100% polyacrylic

Fleece trimming: 100% polyester