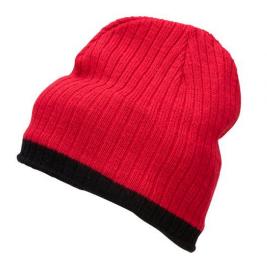

Knitted hat in classic rib pattern

Contrasting stripe Pleasant to wear thanks to fleece band on the inside Colour black also available without contrasting stripe

Fabric

Outer fabric: 100% polyacrylic Fleece trimming: 100% polyester