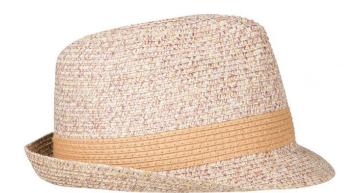

## **MB6700 Melange Hat**

## Hat in fresh melange summer colours

Elaborate wicker look Flexible, high-quality material Incorporated, one-coloured hatband look Width of brim: 4 cm

Pleasant to wear due to elastic sweatband

**Fabric** Outer fabric: 100% paper

## Available colours

| Available colours                                         |          |          |
|-----------------------------------------------------------|----------|----------|
|                                                           | S/M      | L/XL     |
| Weight in g                                               | 130g     | 130g     |
| VPE (pcs. per inner packaging / pcs. per outer packaging) | 12/48    | 12/48    |
| measurements in cm                                        | S/M      | L/XL     |
| Size:                                                     | 56,00 cm | 58,00 cm |
| Brim:                                                     | 4,00 cm  | 4,00 cm  |