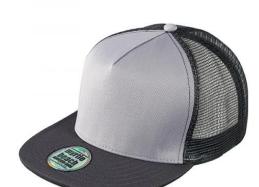

# MB6636 Pro Cap Mesh 5 Panel

### Stylish mesh cap with sandwich

Hip shape 'High Profile'

Flat peak with sticker and 6 decorative stitching lines

5 panels

Laminated front panel

Pleasant to wear due to padded sweatband

Size-adjustment by 'click & snap' fastener