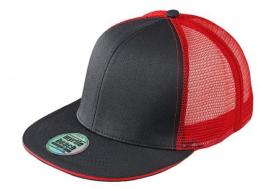

## Stylish mesh cap with sandwich

Hip shape 'High Profile' Flat peak with sticker and 6 decorative stitching lines 6 panels Laminated front panels Pleasant to wear due to padded sweatband Size-adjustment by 'click & snap' fastener

### **Care instructions**

one size Weight in g VPE 24/144 (pcs. per inner packaging / pcs. per outer packaging) Available colours black/light-grey black/red black/charcoal light-grey/black navy/white white/magenta