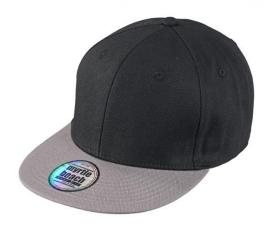

# MB6634 6 Panel Pro Cap Style

### Streetstyle cap

Hip shape 'High Profile'
Flat peak with sticker and 8 decorative stitching lines
6 panels with 6 embroidered ventilation holes
Laminated front panels
Pleasant to wear due to padded sweatband
Size-adjustment by 'click & snap' fastener

**Fabric** Outer fabric: 100% cotton

Country of origin China