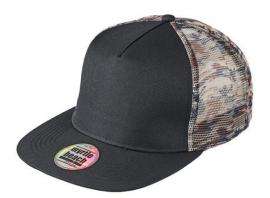

# MB6632 5 Panel Mesh Cap Camouflage

Flat peak with sticker and 6 decorative stitching lines 5 panels Laminated front panel

Pleasant to wear due to padded sweatband Size-adjustment by 'click & snap' fastener

## Available colours

black/mesh-camouflage

camouflage/black