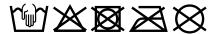

# MB6631 6 Panel Peak Printed Pro Cap







### Trendy cap with peak in all-over design

Hip shape 'High Profile'
Flat peak with sticker and 6 decorative stitching lines
6 panels with 6 embroidered ventilation holes
Laminated front panels
Pleasant to wear due to padded sweatband
Size-adjustment by 'click & snap' fastener

**Fabric** Outer fabric: 100% polyacrylic

Country of origin China

#### **Care instructions**



### Available colours

| Available colours                                         |          |
|-----------------------------------------------------------|----------|
|                                                           | one size |
| Weight in g                                               | 85g      |
| VPE (pcs. per inner packaging / pcs. per outer packaging) | 24/144   |

## Available colours

black/camouflage black/checked-camouflage magenta/flower red/city

### Features



#### 6 Panel

Division of cap into 6 segments. Advantage: One of the most popular cap shapes in Europe

Stand: 07.03.2019 - 11:20:48