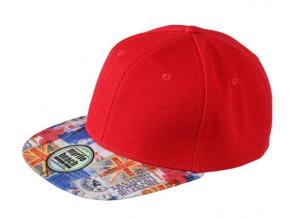

# MB6631 6 Panel Peak Printed Pro Cap

### Trendy cap with peak in all-over design

Hip shape 'High Profile'
Flat peak with sticker and 6 decorative stitching lines
6 panels with 6 embroidered ventilation holes
Laminated front panels
Pleasant to wear due to padded sweatband
Size-adjustment by 'click & snap' fastener

## Available colours

black/camouflage black/checked-camouflage magenta/flower red/city