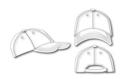

#### 6 Panel

Division of cap into 6 segments. Advantage: One of the most popular cap shapes in Europe

Stand: 07.03.2019 - 11:20:48