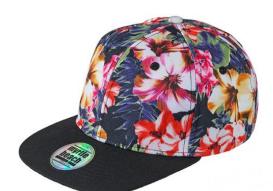

# MB6630 6 Panel Crown Printed Pro Cap

### Trendy cap in all-over design

Hip shape 'High Profile'
Flat peak with sticker and 6 decorative stitching lines
6 panels with 6 embroidered ventilation holes
Laminated front panels
Pleasant to wear due to padded sweatband
Size-adjustment by 'click & snap' fastener

## Available colours

camouflage/black checked-camouflage/black city/red flower/black