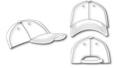

# Stylish 6 panel cap in 'High Profile' look

Flat peak with 6 decorative stitching lines Cap in hip jeans fabric Flag-label on adjuster Laminated front panels 6 embroidered ventilation holes Pleasant to wear due to padded sweatband Size adjustment by fastener 'click & snap'

## 6 Panel

Division of cap into 6 segments. Advantage: One of the most popular cap shapes in Europe

Stand: 07.03.2019 - 11:19:13