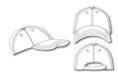

# MB6621 6 Panel Workwear Cap

## High-quality 6 panel cap

Durable, hard-wearing mixed material 6 embroidered ventilation holes 6 decorative stitching lines on the peak Laminated front panels Pleasant to wear due to padded sweatband Clip fastener in mat silver with metal eyelet

#### 6 Panel

Division of cap into 6 segments. Advantage: One of the most popular cap shapes in Europe

Stand: 07.03.2019 - 11:19:08