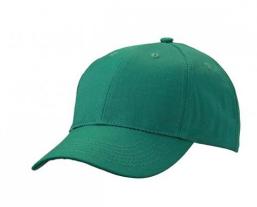

# MB6621 6 Panel Workwear Cap

## High-quality 6 panel cap

Durable, hard-wearing mixed material 6 embroidered ventilation holes 6 decorative stitching lines on the peak Laminated front panels Pleasant to wear due to padded sweatband Clip fastener in mat silver with metal eyelet