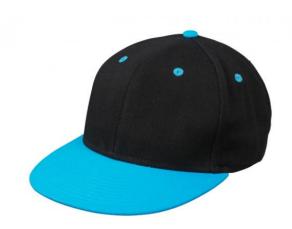

# MB6581 6 Panel Pro Cap

## Stylish flatpeak cap in 6 panel 'High Profile' look

6 embroidered ventilation holes in contrasting colour Straight peak with 8 decorative stitching lines Trendy 'High Profile' shape Pleasant to wear due to padded sweatband Size-adjustement by "click & snap" fastener Super heavy brushed cotton