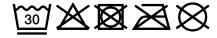

# MB6580 5 Panel Sports Cap







### Functional 3 panel cap

Breathable, moisture-adjusting and quick-drying dynamically positioned mesh-insets
Pre-formed, edged peak with 2 decorative flatlock seams Comfortable, low-profile shape
Pleasant to wear due to padded polyester sweatband Velcro fastener with silicone loop for size-adjustment

**Fabric** Outer fabric: 100% polyester

Country of origin China

#### **Care instructions**



#### Available colours

| / transfer colours                                        |          |
|-----------------------------------------------------------|----------|
|                                                           | one size |
| Weight in g                                               | 58g      |
| VPE (pcs. per inner packaging / pcs. per outer packaging) | 24/144   |

# Available colours





## Features



#### 3 Pane

Division of cap into 3 segments. Advantage: A large advertising space without annoying seams on front- and side-

Stand: 07.03.2019 - 10:50:10