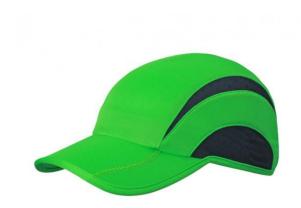

# MB6580 5 Panel Sports Cap

### Functional 3 panel cap

Breathable, moisture-adjusting and quick-drying dynamically positioned mesh-insets
Pre-formed, edged peak with 2 decorative flatlock seams Comfortable, low-profile shape
Pleasant to wear due to padded polyester sweatband Velcro fastener with silicone loop for size-adjustment

**Fabric** Outer fabric: 100% polyester

Country of origin China