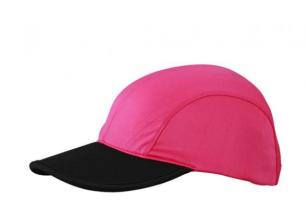

# MB6579 4 Panel Active Cap

### Functional 4 panel cap for sports and leisure time

Fine single-jersey

Breathable, moisture-adjusting and quick-drying

Flexible edged peak made of high-quality and weather-resistant foam

Comfortable, low-profile

Pleasant to wear due to polyester sweatband

Velcro fastener with silicone-loop for easy size-adjustment

**Fabric** 

Outer fabric (150 g/m²): 100%

polyester

Country of origin

China

#### 4 Pane

Division of cap into 4 segments. Advantage: A large advertising space without annoying seams on front panels

Stand: 07.03.2019 - 10:50:07