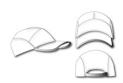

#### 4 Pane

Division of cap into 4 segments. Advantage: A large advertising space without annoying seams on front panels

Stand: 07.03.2019 - 10:50:07