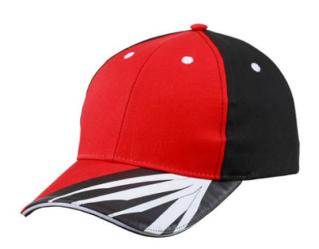

# MB6574 6 Panel Craftsmen Cap

### 6 Panel sandwich cap in sturdy workwear style

Design elements in the style of workwear James & Nicholson on peak and rear panel

Sturdy fabrics

Unbrushed Surface

6 embroidered ventilation holes in contrasting colour

Laminated front panels

Padded sweatband

Metal buckle in mat silver with press stud and metal eyelet

**Fabric** Outer fabric: 100% cotton

Country of origin China

# Available colours

black/carbon/white dark-green/black/white navy/navy/white red/black/white white/carbon/black