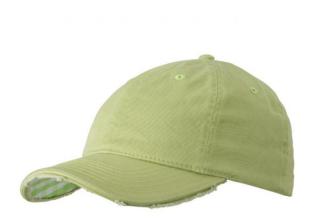

## 6 panel cap with Vichy check design

Bordered used-look piping on the peak 6 embroidered ventilation holes 6 decorative stitching lines on the peak Low profile Padded cotton sweatband Clip fastener in mat silver with metal eyelet

**Fabric** Outer fabric: 100% cotton

Lining: 100% cotton

Country of origin China

Care instructions