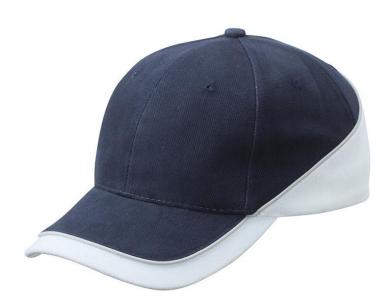

# MB6506 6 Panel Turbo Piping Cap

## High- quality 6 panel cap in a number of colourways

6 embroidered ventilation holes
Lavish contrasting insets and piping all around the cap
Laminated front panels
Padded satin sweatband
Clip fastener with metal eyelet
Super heavy brushed Cotton