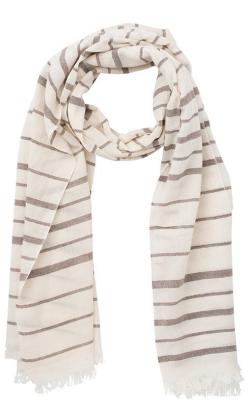

## Light summer scarf with crinkle effect

Stripe design Fine fringe at the ends Measurements: 190 x 70 cm

Fabric

Outer fabric (85 g/m<sup>2</sup>): 100% cotton

Country of origin

China

Care instructions

Available colours