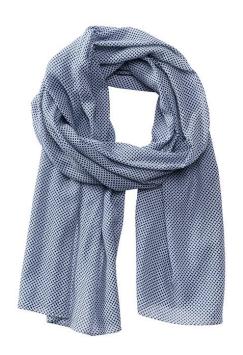

# **MB6401 Printed Scarf**

# Fashionable scarf with minimum allover print

Soft and pleasant touch Semi-transparent, light fabric Rolled edges

Measurements: 180 x 50 cm

**Fabric** Outer fabric (55 g/m²): 100% cotton

Country of origin China