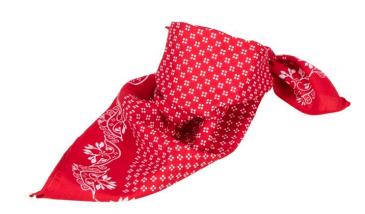

## **MB6400 Traditional Bandana**

Multifunctional square bandana scarf with print in traditional costume look

Bandana in traditional costume look

**Fabric** Outer fabric (77 g/m²): 100% cotton

Country of origin China