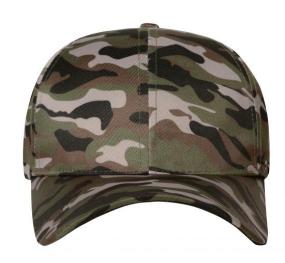

# MB6227 6 Panel Camouflage Cap

## High-quality 6 panel cap in camouflage design

Laminated front panels Padded sweatband Size adjustment by 'click & snap' adjuster

**Fabric** Outer fabric: 100% polyester

Outer fabric 2: 100% cotton

Country of origin China