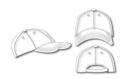

#### 6 Panel

Division of cap into 6 segments. Advantage: One of the most popular cap shapes in Europe

Stand: 26.02.2019 - 11:13:53